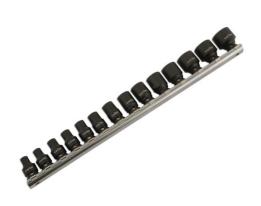

## Impact Socket Set 1/4"D 14pc

A set of impact quality 1/4" square drive sockets in single hex (6pt) profile. Covers smaller sizes from 4mm to 15mm, including some useful half sizes. Allows the use of impact tools with smaller nuts and bolts. Ideal for quick and easy removal of rusted components and a time saver when there are a lot of fixings. Provided on a socket rail for easy, accessible storage so the sockets are readily to hand. A good value, useful workshop set.

## **Additional Information**

- Socket sizes: 4, 4.5, 5, 5.5, 6, 7, 8, 9, 10, 11, 12, 13, 14 and 15mm.
- 1/4"D x single hex (6pt) x 23mm deep.
- · Manufactured from chrome molybdenum with black phosphate finish.
- · Supplied on a socket rail for safe storage.
- Set of deep impact sockets 4 15mm also available, please see Laser Part No. 5962.